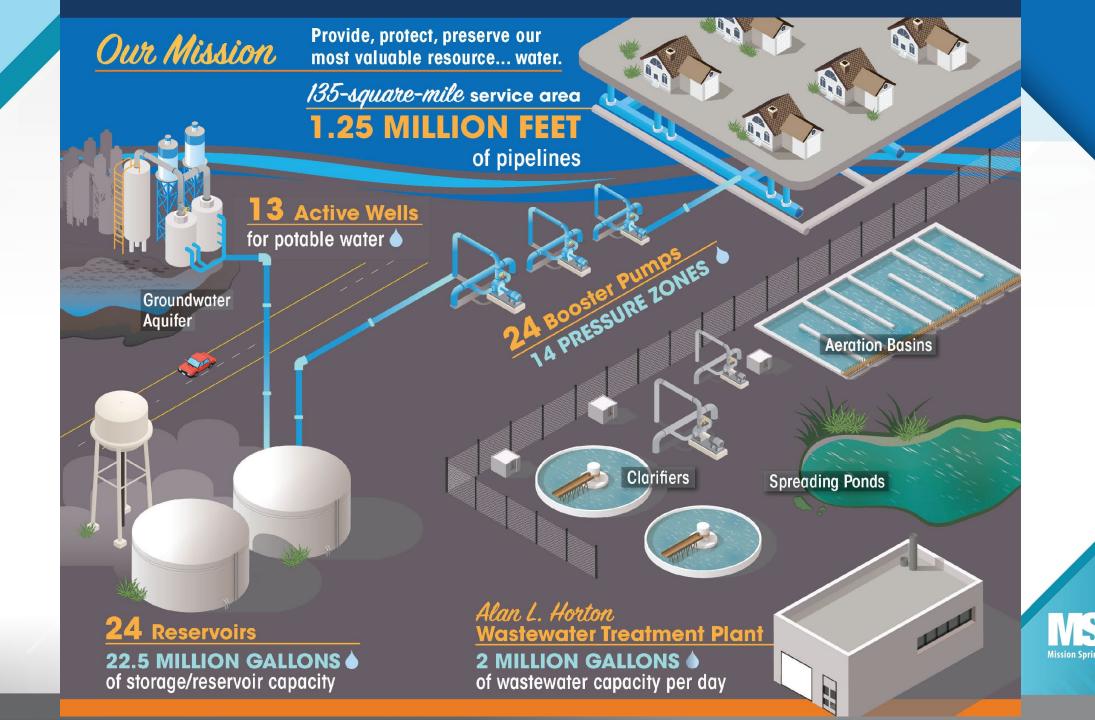

#### Who is MSWD?

- Founded in 1953
- Service area includes: City of Desert Hot Springs, unincorporated Riverside County areas, North Palm Springs and portions of the

Whitewater area

- Approx. 14,000 customers, with a service population of more than 44,000
- Responsible for water and sewer
- County Water District
- Public agency: not-for-profit

#### Regional Water Reclamation Facility