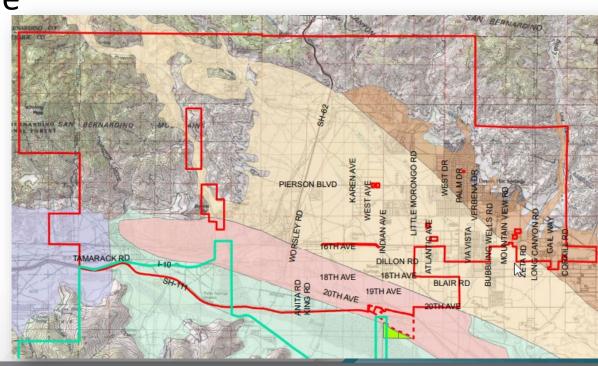

#### Regional Water Reclamation Facility

# Building for the future.

COMING IN 2023: Mission Springs Water District Regional Water Reclamation Facility