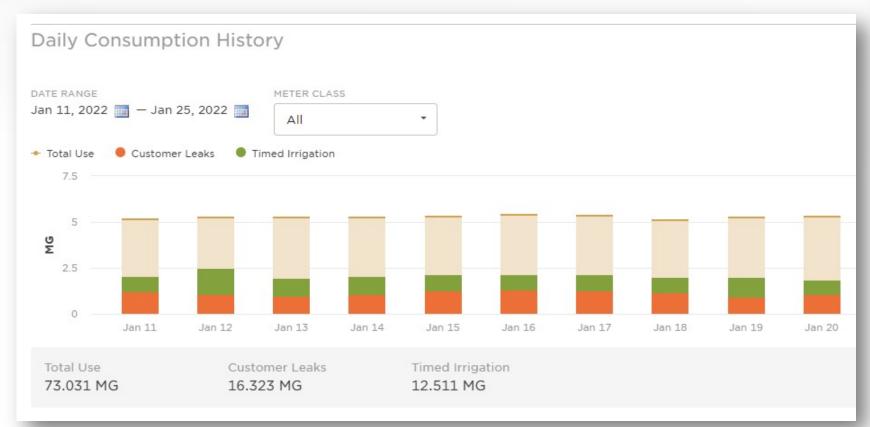

# Customer Engagement







## **Customer Satisfaction**





# Advanced Metering Infrastructure (AMI)





### **Real Time Data**



#### Consumption Total (2021-12) **3.1**% 166.9<sub>MG</sub> previous period ▼ 5.4% this period last year MAKE-UP OF TOTAL SFR 52% ■ MFR 19% ₩ Irrigation-Only 13% Construction 4.3% Commercial 4.0% Hotels 1.8% In Schools 0.7% Restaurants 0.7% I Industrial 0.1%





### **MSWD** Water Smart Portal









#### My WaterScore

### Way To Go!

Nov 18 - Dec 16

Way to go, WaterSaver! You ranked in the top 20%.

Who am I compared to?

#### Tweets by @MSWaterDistrict

Mission Springs Water Distric @MSWaterDistrict

Save water (and make that pile of laundry disappear a little faster) by only washing and drying full loads every time, and using the appropriate setting on your machine to the size of the load you're washing. #MSWD #ProvideProtectPreserve #WaterConservation #MSWDTips

#### Announceme