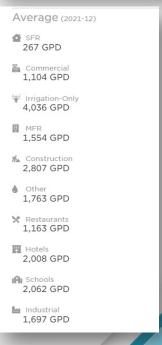

#### Consumption Total (2021-12) **3.1**% 166.9<sub>MG</sub> previous period ▼ 5.4% this period last year MAKE-UP OF TOTAL SFR 52% ■ MFR 19% ₩ Irrigation-Only 13% Construction 4.3% Commercial 4.0% Hotels 1.8% In Schools 0.7% Restaurants 0.7% I Industrial 0.1%