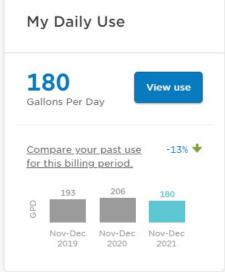

# Customer Engagement







## **Customer Satisfaction**





# Advanced Metering Infrastructure (AMI)





### **Real Time Data**



#### Consumption Total (2021-12) **3.1**% 166.9<sub>MG</sub> previous period ▼ 5.4% this period last year MAKE-UP OF TOTAL SFR 52% ■ MFR 19% ₩ Irrigation-Only 13% Construction 4.3% Commercial 4.0% Hotels 1.8% In Schools 0.7% Restaurants 0.7% I Industrial 0.1%





### **MSWD** Water Smart Portal









#### My WaterScore

### Way To Go!

Nov 18 - Dec 16

Way to go, WaterSaver! You ranked in the top 20%.

Who am I compared to?

#### Tweets by @MSWaterDistrict

Mission Springs Water Distric @MSWaterDistrict

Save water (and make that pile of laundry disappear a little faster) by only washing and drying full loads every time, and using the appropriate setting on your machine to the size of the load you're washing. #MSWD #ProvideProtectPreserve #WaterConservation #MSWDTips

#### Announcement ▼

Get help understanding if your bill is higher than normal

Evaluate your bill, online, any tim... read more



### Demonstration

WaterSmart | Consumption

WaterSmart | Home



# Questions?