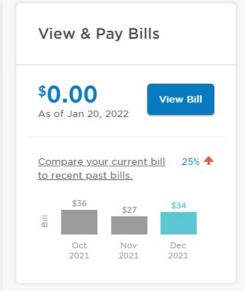

# Customer Engagement







## **Customer Satisfaction**





# Advanced Metering Infrastructure (AMI)





### **Real Time Data**



#### Consumption Total (2021-12) **3.1**% 166.9<sub>MG</sub> previous period ▼ 5.4% this period last year MAKE-UP OF TOTAL SFR 52% ■ MFR 19% ₩ Irrigation-Only 13% Construction 4.3% Commercial 4.0% Hotels 1.8% In Schools 0.7% Restaurants 0.7% I Industrial 0.1%





### **MSWD** Water Smart Portal









#### My WaterScore

### Way To Go!

Nov 18 - Dec 16

Way to go, WaterSaver! You ranked in the top 20%.

Who am I compared to?

#### Tweets by @MSWaterDistrict

Mission Springs Water Distric @MSWaterDistrict

Save water (and make that pile of laundry disappear a little faster) by only washing and drying full loads every time, and using the appropriate setting on your machine to the size of the load you're washing. #MSWD #ProvideProtectPreserve #WaterConservation #MSWDTips

#### Announcement ▼

Get help understanding if your bill is higher than normal

Evaluate your bill, online, any tim... read more



### Demonstration

WaterSmart | Consumption

WaterSmart | Home



# Questions?