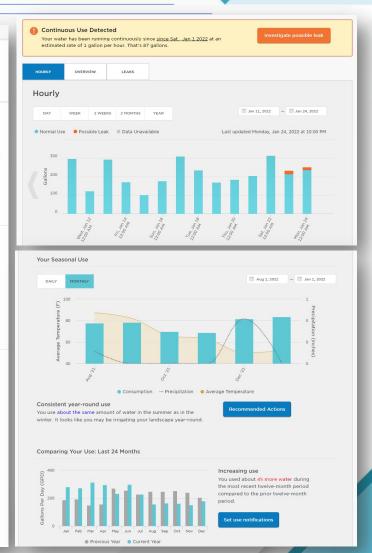

### **MSWD** Water Smart Portal

### Demonstration

WaterSmart | Consumption

WaterSmart | Home