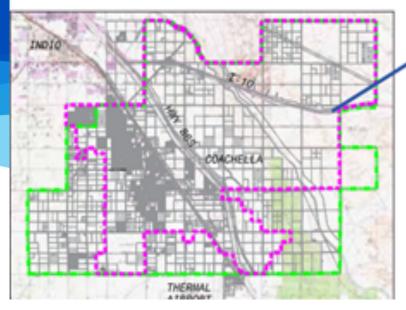

#### SERVICE AREA // ZONA DE SERVICIO

The Coachella Water Authority and Sanitary District is proud to offer our community with independent, local water delivery and wastewater treatment services. Learn more about the vital services we provide below.

Coachella Water Authority and Sanitary District se enorgullece en ofrecer a nuestra comunidad los servicios del suministro de agua y aguas residuales independientes y locales. Obtenga más información sobre los servicios vitales que ofrecemos a continuación.