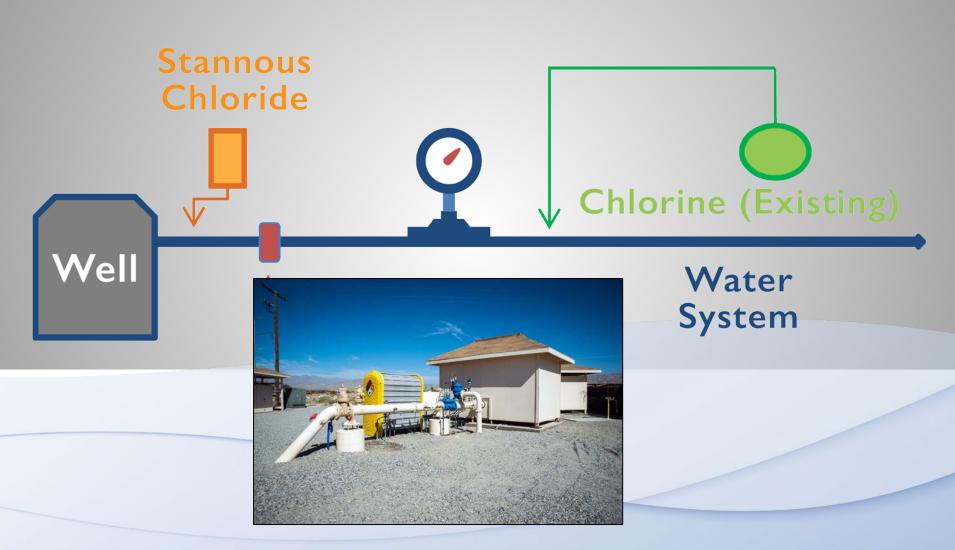

### **Stannous Alternative**

- Approved drinking water additive
  - Solution used to protect pipes
- Salt made of tin & chloride (SnCl2)
- Antioxidant in consumer products
- Reduces Cr6 to Cr3
  - Faster and better than other reductants (e.g., iron, vitamin C)

## **Stannous Demonstration Project**