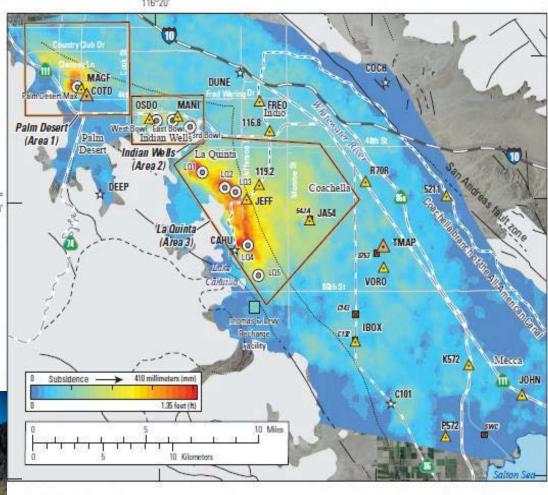

#### What's the big deal?

Final USGS report published 2014.

- CVWD and USGS study since 1996.
- Yellow and red show area of most subsidence.
- Up to 410mm (1.35ft)

#### Overdraft and subsidence.

To minimize and eliminate further overdraft, the aquifer has been replenished with imported water.