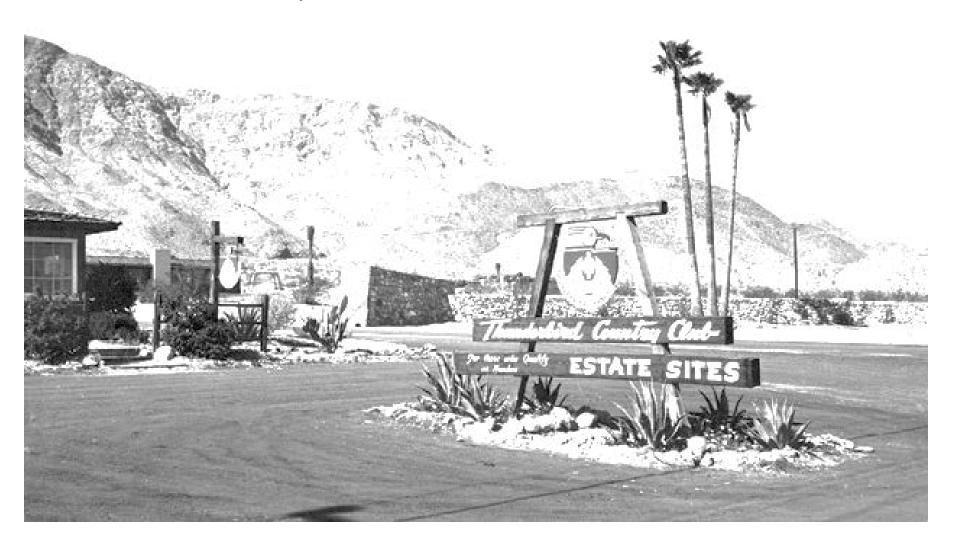

## First golf course in the valley...

...was the O'Donnell in 1926, second was Indian Palms (used to be Cochran-Odlum) in 1947, third Thunderbird 1951...