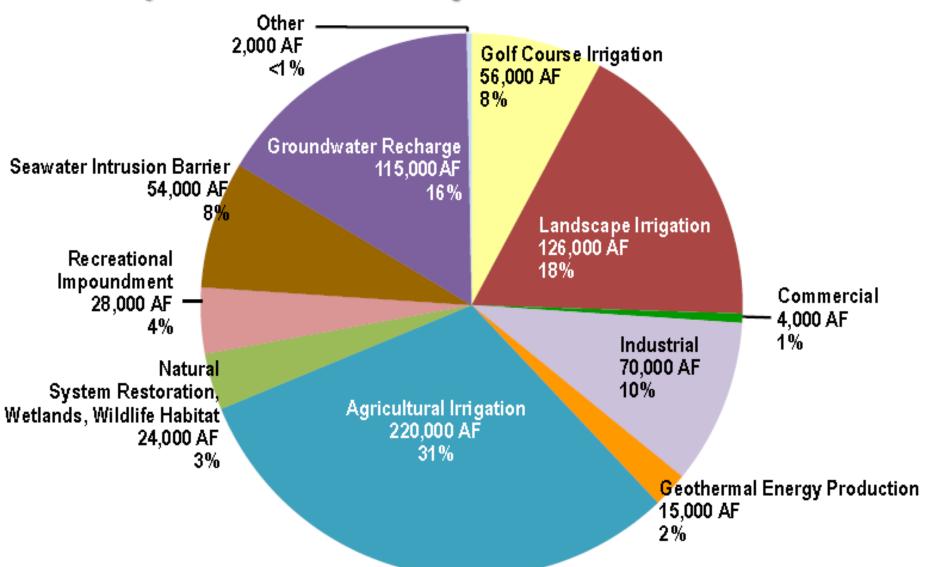

## Recycled Water in California

- First use of recycled water in California, 1903
- 300 Water Reclamation Plants
- 5,000 Sites using recycled water
- Over 700,000 acre-feet annually
- Legislative goal:
  - 1.0 MAFY More by 2020
  - 2.0 MAFY More by 2030
- Nearly all nonpotable uses can utilize recycled water
- 43 specific uses are allowed

## Allowed Uses of Recycled Water

|                                                                                                                 | Treatment Level                           |                                                |                                               |                                              |  |
|-----------------------------------------------------------------------------------------------------------------|-------------------------------------------|------------------------------------------------|-----------------------------------------------|----------------------------------------------|--|
| Recycled Water Use                                                                                              | Disinfected<br>Tertiary<br>Recycled Water | Disinfected<br>Secondary 2.2<br>Recycled Water | Disinfected<br>Secondary 23<br>Recycled Water | Undisinfected<br>Secondary<br>Recycled Water |  |
| Irrigation for:                                                                                                 |                                           |                                                |                                               |                                              |  |
| Food crops where recycled water contacts the edible portion of the crop, including all root crops               | ALLOWED                                   | NOT ALLOWED                                    | NOT ALLOWED                                   | NOT ALLOWED                                  |  |
| Parks and playgrounds                                                                                           |                                           |                                                |                                               |                                              |  |
| School grounds                                                                                                  |                                           |                                                |                                               |                                              |  |
| Residential landscaping                                                                                         |                                           |                                                |                                               |                                              |  |
| Unrestricted-access golf courses                                                                                |                                           |                                                | 10000000000000000000000000000000000000        | The state of                                 |  |
| Any other irrigation uses not specifically prohibited by other provisions of the California Code of Regulations |                                           |                                                |                                               |                                              |  |
| Food crops, surface-irrigated, above-ground edible portion, not contacted by recycled water                     |                                           | ALLOWED                                        |                                               |                                              |  |
| Cemetaries                                                                                                      |                                           |                                                | ALLOWED                                       |                                              |  |
| Freeway landscaping                                                                                             |                                           |                                                |                                               |                                              |  |
| Restricted-access golf courses                                                                                  |                                           |                                                |                                               |                                              |  |
| Ornamental nursery stock and sod farms with unrestricted public access                                          |                                           |                                                |                                               |                                              |  |
| Pasture for milk animals for human consumption                                                                  |                                           |                                                |                                               |                                              |  |
| N                                                                                                               |                                           |                                                |                                               |                                              |  |

# 2015 Recycled Water Use: 714,000 acre-feet/881M cubic meters