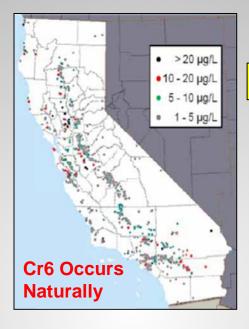

#### **Chromium Background**

- Abundant in earth's crust
- Chromium-3 (Cr+3) or chromium-6 (Cr+6) in water
  - Mostly Cr6 in groundwater
  - Need Cr3 to regulate blood sugar (nutrient in vitamins)
- Cr6 Sources in Water
  - Erosion of natural sediments
  - Isolated industrial sources
- Cr6 Health Concerns
  - Occupational carcinogen when inhaled
  - Possible carcinogen when ingested (rodent studies)