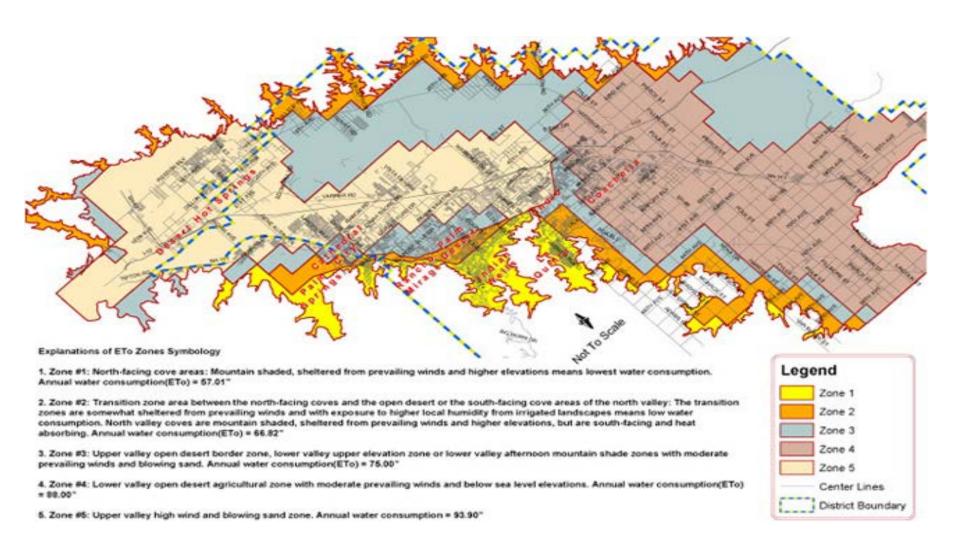

#### How much water is used by a golf course annually?

It depends primarily on the ETo zone, irrigated acreage and lake area. Anywhere from about 300 AF/Yr for our smaller courses in a protected area to about 1400 AF/Yr for our large courses in the windy areas. Average of 935 AF/Yr.