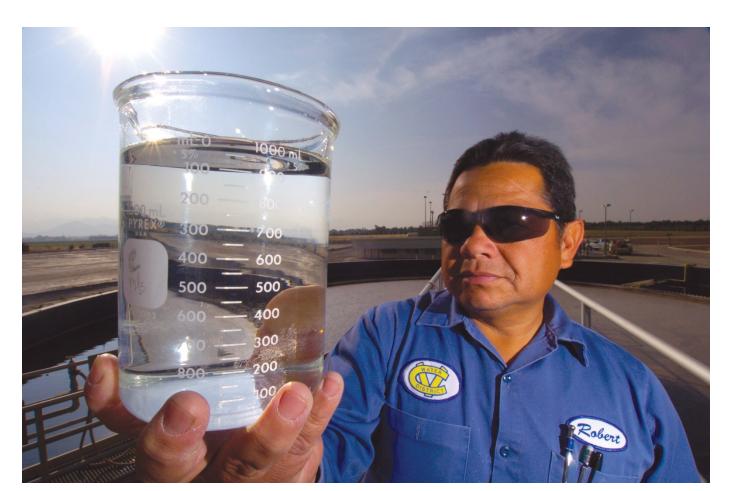

 CVWD delivers disinfected tertiary recycled water for golf course and landscape irrigation. Municipal wastewater collected from homes and businesses that receives a high level of treatment at a water reclamation plant. It is monitored 24/7, water quality samples are collected and tested to ensure permit regulation limitations are met, so that it can safely be beneficially reused. It is no longer considered wastewater.