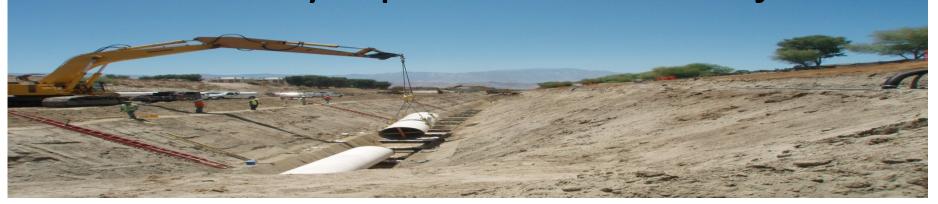

Mid-Valley Pipeline In-Lieu Project

- The MVP delivers canal water to WRP10. Completed in 2009. 7 mile,
   54" pipeline of welded steel with cement mortar lining in the wash.
- Canal water supplements the recycled water supply and provided to golf courses in lieu of their pumping groundwater.
- Completion of the MVP system after 2027 to provide up to 37,000
   AFY of Canal water and 15,000 AFY of WRP10 recycled water to Mid-Valley golf courses.
- In 2016, CVWD provided 19,769 acft of nonpotable water (which includes 9,026 acft of recycled water) to golf courses in the midvalley area. Meeting 93% of their demand.