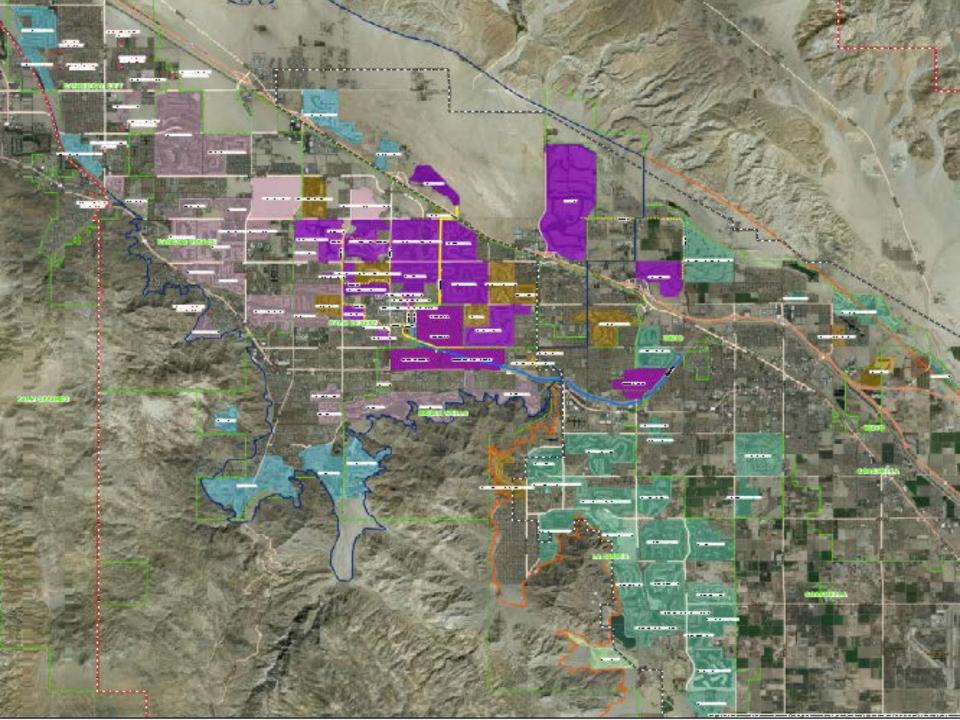

## 106 of the golf courses are within CVWD's boundaries.

| Canal via Canal distribution system        | 30.5 |
|--------------------------------------------|------|
| Future Canal via Canal distribution system |      |
| Canal via Mid Valley Pipeline              | 6    |
| Future Canal via Mid Valley Pipeline       | 17   |
| Recycled water/canal                       | 17.5 |
| Future Recycled water/canal                | 17   |
| Not planned for an Alternate Water Supply  |      |
| Total Golf Courses:                        | 106  |

Alternate Water Source: 54

Per Cent Using Alternate Water Source: 51%

## When build out is complete...

| Canal via Canal distribution system       | 35.5 |
|-------------------------------------------|------|
| Canal via Mid Valley Pipeline             | 23   |
| Recycled Water/canal                      | 34.5 |
| Not planned for an Alternate Water Supply | 13   |

Total Golf Courses: 106

93

Alternate Water Source:

Per Cent Using Alternate Water Source: 88%