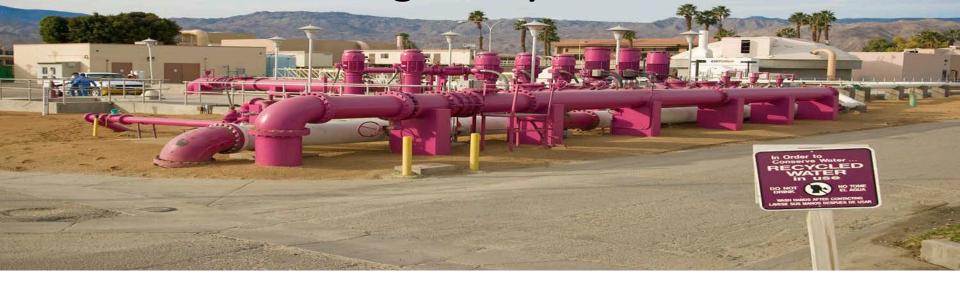

## Recycled Water

- Recycled water has been a water supply source in the Valley since 1965 at Palm Desert Country Club.
   CVWD acquired this WRP in 1968.
- CVWD has 5 wastewater treatment plants, 2 that provide recycled water for golf course and landscape irrigation.

 CVWD delivers disinfected tertiary recycled water for golf course and landscape irrigation. Municipal wastewater collected from homes and businesses that receives a high level of treatment at a water reclamation plant. It is monitored 24/7, water quality samples are collected and tested to ensure permit regulation limitations are met, so that it can safely be beneficially reused. It is no longer considered wastewater.