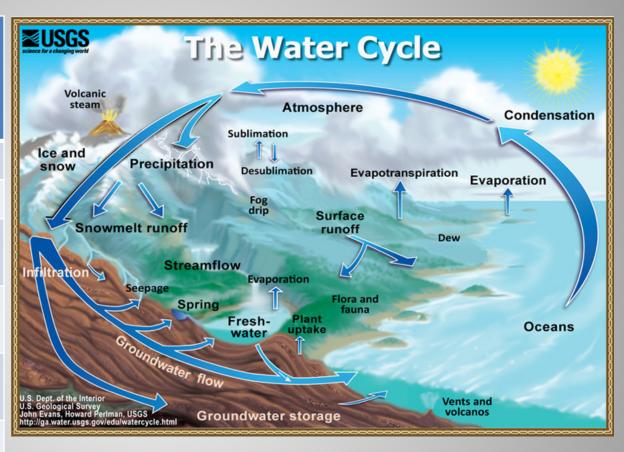

### Water = "Universal Solvent"

| Water<br>Source      | Dissolved<br>Solids or<br>Salinity<br>(ppm) |
|----------------------|---------------------------------------------|
| Rain                 | <5                                          |
| Melted snow          | <30                                         |
| Freshwater streams   | 100 –<br>1,500                              |
| Fresh<br>groundwater | 100 –<br>3,000                              |
| Brackish groundwater | 2,000 –<br>35,000                           |
| Ocean                | 35,000                                      |
| Salton Sea           | 60,000                                      |
| Great Salt<br>Lake   | Up to<br>270,000                            |
| Dead Sea             | 340,000                                     |