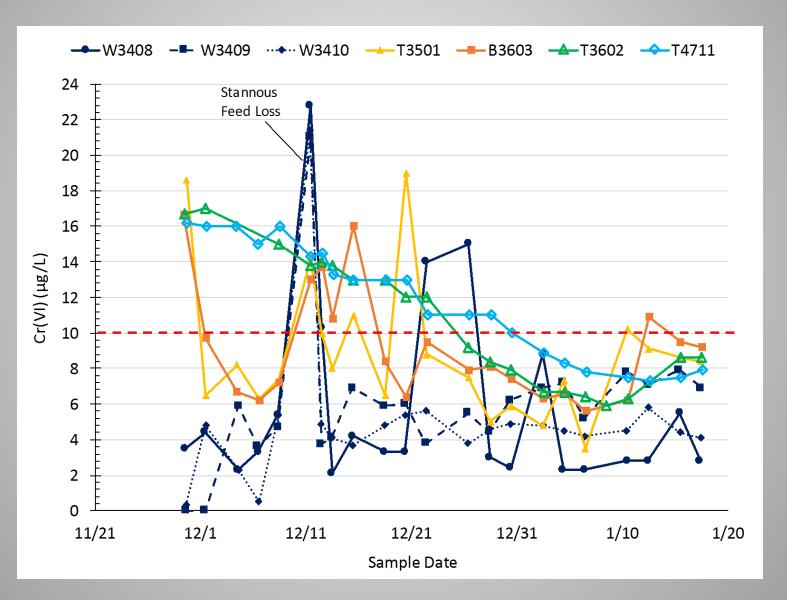

Co. Taxpayers



April 15, 2014 Court Orders State to adopt Cr6 MCL at 0.010 mg/L (10 ppb)

## Water System Activity

- Vast majority of impacted systems on pause
- Handful continue operating plants
- Some finishing treatment studies
  - CVWD full-scale demonstration



### **Stannous Alternative**

- Approved drinking water additive
  - Solution used to protect pipes
- Salt made of tin & chloride (SnCl2)
- Antioxidant in consumer products
- Reduces Cr6 to Cr3
  - Faster and better than other reductants (e.g., iron, vitamin C)



## **Sky Valley System Demonstration**

- Sufficient Cr6 levels (16-20 ppb)
- Extended water System (15 miles)
- Only 3 active supply wells



## **Stannous Demonstration Project**



#### **Cr6 Reduction Calibration Test**



#### **Demonstration Test Results**



#### **Benefits**





No waste products

No visual impacts



Does not change taste, smell or look of water





#### What's Next







Complete demonstration report

State establishes new chromium-6 drinking water standard

Agencies are prepare to act

## **Questions?**

Steve Bigley
Director of Environmental Services
Coachella Valley Water District
760-398-2661, ext. 2286
sbigley@cvwd.org



# Golf and Nonpotable Water in the Coachella Valley





## First golf course in the valley...

...was the O'Donnell in 1926, second was Indian Palms (used to be Cochran-Odlum) in 1947, third Thunderbird 1951...



## Now, there are 121 golf courses in the valley!



## 106 of the golf courses are within CVWD's boundaries.

| Canal via Canal distribution system        | 30.5 |
|------------------