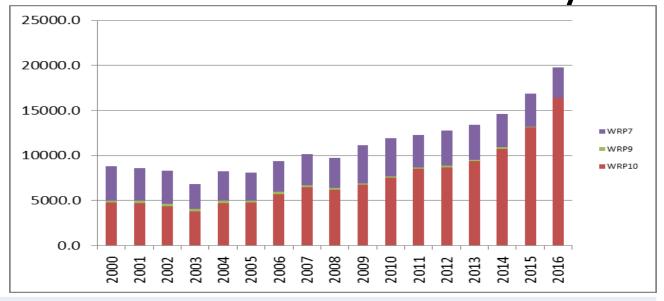

Nonpotable Water use in Mid-Valley

| Year | total   |
|------|---------|
| 2000 | 8831.9  |
| 2001 | 8565.2  |
| 2002 | 8299.4  |
| 2003 | 6844.2  |
| 2004 | 8208.9  |
| 2005 | 8109.3  |
| 2006 | 9342.7  |
| 2007 | 10127.0 |
| 2008 | 9750.2  |
| 2009 | 11162.6 |
| 2010 | 11915.5 |
| 2011 | 12281.2 |
| 2012 | 12756   |
| 2013 | 13385   |
| 2014 | 14602   |
| 2015 | 16876   |

19796

2016