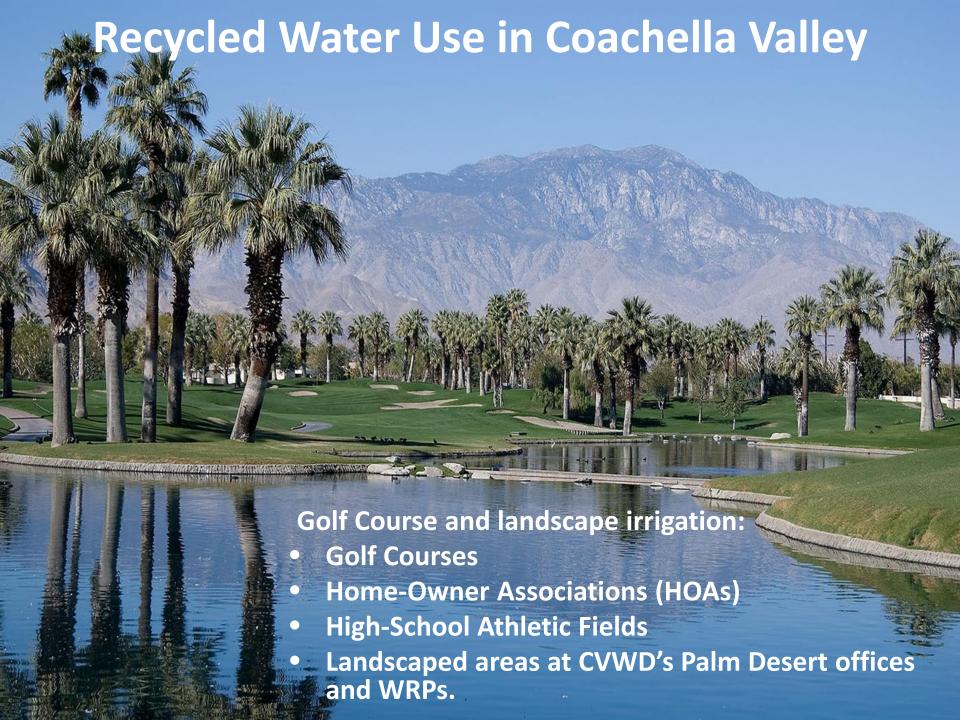

# Golf and Nonpotable Water in the Coachella Valley

## Nonpotable Water

Types of nonpotable water for golf courses:

- 1. Canal Water
  - -Mid-Valley Pipeline, and
  - -Canal water distribution system.
- 2. Recycled Water
  - -Water Reclamation Plant (WRP7 or WRP10),