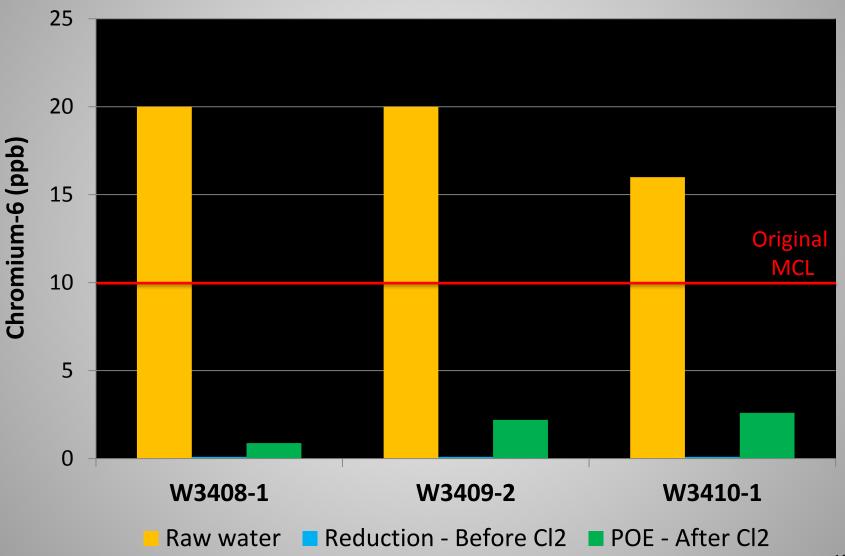

#### **Cr6 Reduction Calibration Test**

## **Sky Valley System Demonstration**

- Sufficient Cr6 levels (16-20 ppb)
- Extended water System (15 miles)
- Only 3 active supply wells