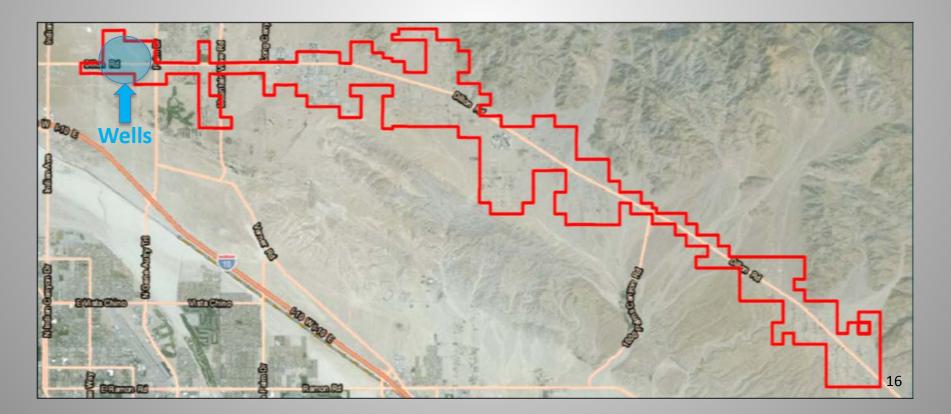

## **Sky Valley System Demonstration**

- Sufficient Cr6 levels (16-20 ppb)
- Extended water System (15 miles)
- Only 3 active supply wells