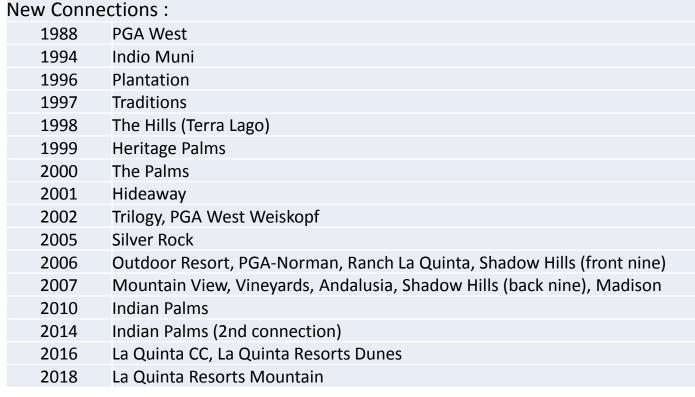

 CVWD delivers disinfected tertiary recycled water for golf course and landscape irrigation. Municipal wastewater collected from homes and businesses that receives a high level of treatment at a water reclamation plant. It is monitored 24/7, water quality samples are collected and tested to ensure permit regulation limitations are met, so that it can safely be beneficially reused. It is no longer considered wastewater.