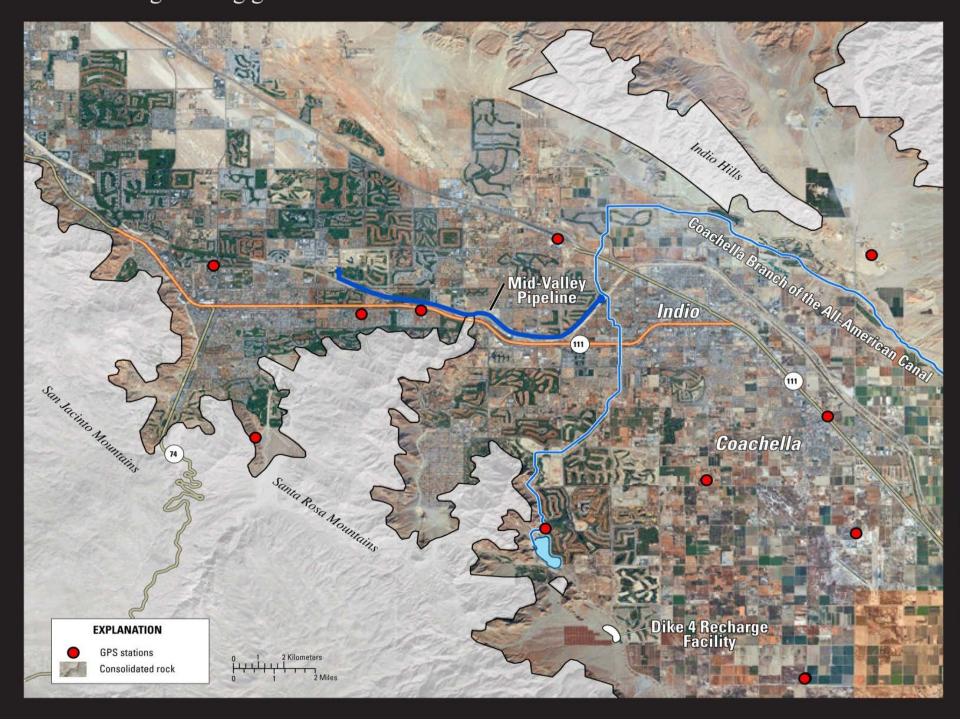

Mid-Valley Pipeline In-Lieu Project

- The MVP delivers canal water to WRP10. Completed in 2009. 7 mile,
   54" pipeline of welded steel with cement mortar lining in the wash.
- Canal water supplements the recycled water supply and provided to golf courses in lieu of their pumping groundwater.
- Completion of the MVP system after 2027 to provide up to 37,000
   AFY of Canal water and 15,000 AFY of WRP10 recycled water to Mid-Valley golf courses.
- In 2016, CVWD provided 19,769 acft of nonpotable water (which includes 9,026 acft of recycled water) to golf courses in the midvalley area. Meeting 93% of their demand.