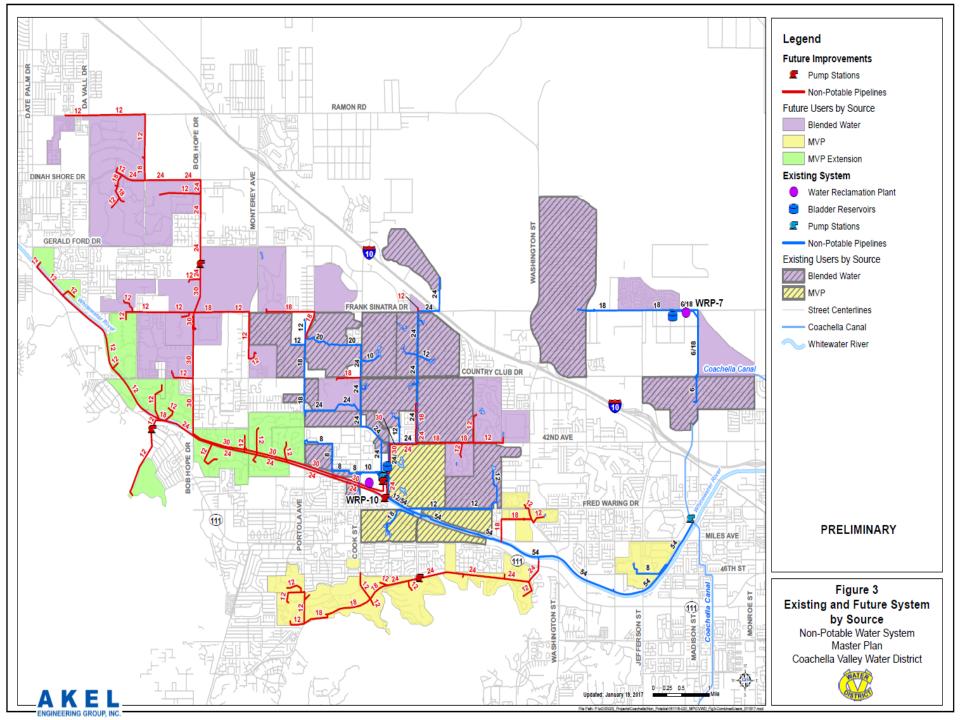

## 106 of the golf courses are within CVWD's boundaries.

| Canal via Canal distribution system        | 30.5 |
|--------------------------------------------|------|
| Future Canal via Canal distribution system |      |
| Canal via Mid Valley Pipeline              | 6    |
| Future Canal via Mid Valley Pipeline       | 17   |
| Recycled water/canal                       | 17.5 |
| Future Recycled water/canal                | 17   |
| Not planned for an Alternate Water Supply  |      |
| Total Golf Courses:                        | 106  |

## Nonpotable Water

Types of nonpotable water for golf courses:

- 1. Canal Water
  - -Mid-Valley Pipeline, and
  - -Canal water distribution system.
- 2. Recycled Water
  - -Water Reclamation Plant (WRP7 or WRP10),

### Nonpotable Water for golf courses

East Valley GC's to Colorado River water:

- Goal = 28,700 afy and in 2016 = 21,352 af
   Mid Valley NPW connections:
- Goal = 52,000 afy and in 2016 = 19,769 af
  - NPW Master Plan underway

Mid-Valley Pipeline In-Lieu Project

- The MVP delivers canal water to WRP10. Completed in 2009. 7 mile,
   54" pipeline of welded steel with cement mortar lining in the wash.
- Canal water supplements the recycled water supply and provided to golf courses in lieu of their pumping groundwater.
- Completion of the MVP system after 2027 to provide up to 37,000
   AFY of Canal water and 15,000 AFY of WRP10 recycled water to Mid-Valley golf courses.
- In 2016, CVWD provided 19,769 acft of nonpotable water (which includes 9,026 acft of recycled water) to golf courses in the midvalley area. Meeting 93% of their demand.