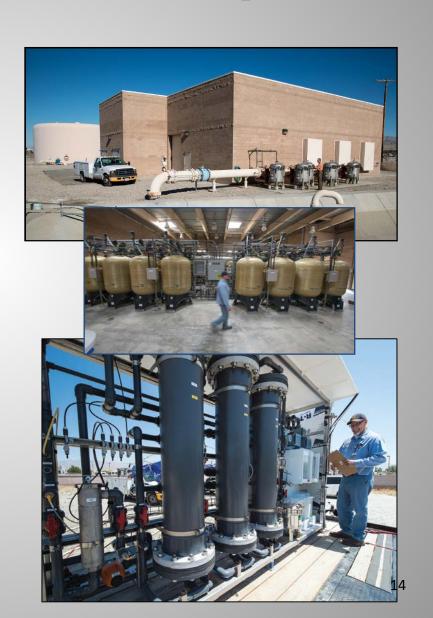

## Water System Activity

- Vast majority of impacted systems on pause
- Handful continue operating plants
- Some finishing treatment studies
  - CVWD full-scale demonstration

## **Sky Valley System Demonstration**

- Sufficient Cr6 levels (16-20 ppb)
- Extended water System (15 miles)
- Only 3 active supply wells

## **Stannous Demonstration Project**