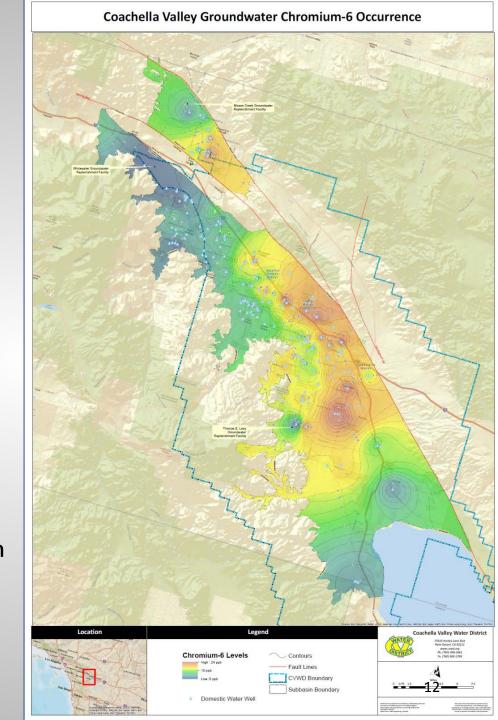

#### **Chromium Background**

- Abundant in earth's crust
- Chromium-3 (Cr+3) or chromium-6 (Cr+6) in water
  - Mostly Cr6 in groundwater
  - Need Cr3 to regulate blood sugar (nutrient in vitamins)
- Cr6 Sources in Water
  - Erosion of natural sediments
  - Isolated industrial sources
- Cr6 Health Concerns
  - Occupational carcinogen when inhaled
  - Possible carcinogen when ingested (rodent studies)