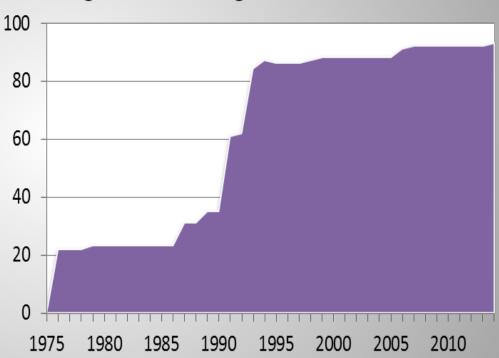

|      | East Valley |  |  |
|------|-------------|--|--|
|      | Golf        |  |  |
|      | Courses     |  |  |
|      | using Cana  |  |  |
| Year | Water       |  |  |
| 2000 | 7884.1      |  |  |
| 2001 | 9335.6      |  |  |
| 2002 | 11540.6     |  |  |
| 2003 | 6385.1      |  |  |
| 2004 | 7511.3      |  |  |
| 2005 | 10290.3     |  |  |
| 2006 | 10395.7     |  |  |
| 2007 | 11469.7     |  |  |
| 2008 | 12805.9     |  |  |
| 2009 | 15282.9     |  |  |
| 2010 | 15927.8     |  |  |
| 2011 | 17076.7     |  |  |
| 2012 | 16873.2     |  |  |
| 2013 | 16828.6     |  |  |
| 2014 | 20053.5     |  |  |
| 2015 | 20883.2     |  |  |
| 2016 | 21351.8     |  |  |