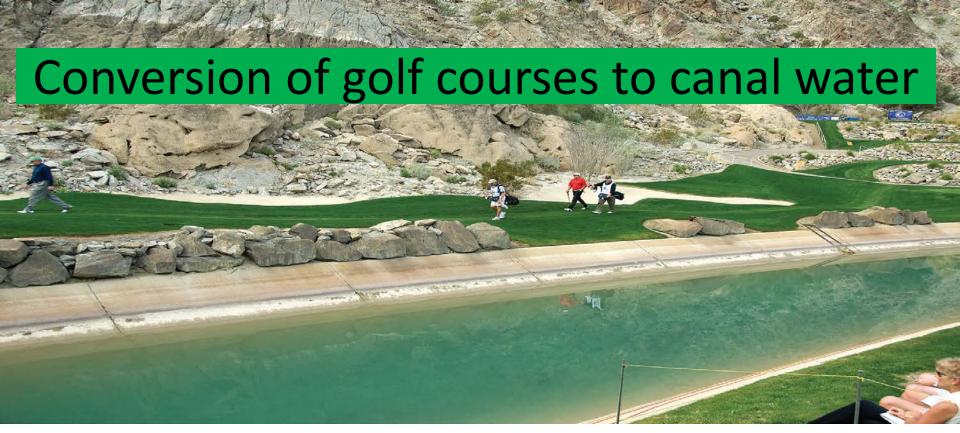

## Nonpotable Water

Types of nonpotable water for golf courses:

- 1. Canal Water
  - -Mid-Valley Pipeline, and
  - -Canal water distribution system.
- 2. Recycled Water
  - -Water Reclamation Plant (WRP7 or WRP10),

### Nonpotable Water for golf courses

East Valley GC's to Colorado River water:

- Goal = 28,700 afy and in 2016 = 21,352 af
   Mid Valley NPW connections:
- Goal = 52,000 afy and in 2016 = 19,769 af
  - NPW Master Plan underway

In the 2016, East Valley golf courses with access to canal water access, used 21, 352 acft which was 80 percent of demand.

Conversion to canal water by East Valley golf courses will reduce groundwater use by approximately 35,500 AFY. The 5 remaining conversions are expected to be completed by 2021.