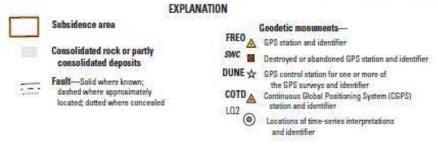

## 106 of the golf courses are within CVWD's boundaries.

| Canal via Canal distribution system        | 30.5 |
|--------------------------------------------|------|
| Future Canal via Canal distribution system |      |
| Canal via Mid Valley Pipeline              | 6    |
| Future Canal via Mid Valley Pipeline       | 17   |
| Recycled water/canal                       | 17.5 |
| Future Recycled water/canal                | 17   |
| Not planned for an Alternate Water Supply  |      |
| Total Golf Courses:                        | 106  |

Alternate Water Source: 54

Per Cent Using Alternate Water Source: 51%

# 36 golf courses in the mid-valley available for in-lieu recharge opportunities.

## Coachella Valley Water Management Plan (2002 and 2010 update and 2014 update)

The goal of the CVWMP is to reliably meet current and future water demands in a cost effective and sustainable manner.

- 1. Eliminate groundwater overdraft and its associated adverse impacts.
  - Storage Loss
  - Declining Groundwater Levels
  - Land Subsidence
  - Water Quality Degradation
- 2. Maximize conjunctive use opportunities (includes inlieu recharge).
- 3. Minimize adverse economic impacts to Coachella Valley water customers.
- 4. Minimize environmental impacts.

## CVWMP objectives for golf courses:

- Conservation with improved irrigation systems and techniques and technology. 10%.
- Utilize nonpotable water sources for golf courses.
   In-Lieu recharge projects.

### Nonpotable Water for golf courses

East Valley GC's to Colorado River water:

- Goal = 28,700 afy and in 2016 = 21,352 af
   Mid Valley NPW connections:
- Goal = 52,000 afy and in 2016 = 19,769 af
  - NPW Master Plan underway

In the 2016, East Valley golf courses with access to canal water access, used 21, 352 acft which was 80 percent of demand.

Conversion to canal water by East Valley golf courses will reduce groundwater use by approximately 35,500 AFY. The 5 remaining conversions are expected to be completed by 2021.

Mid-Valley Pipeline In-Lieu Project

- The MVP delivers canal water to WRP10. Completed in 2009. 7 mile,
   54" pipeline of welded steel with cement mortar lining in the wash.
- Canal water supplements the recycled water supply and provided to golf courses in lieu of their pumping groundwater.
- Completion of the MVP system after 2027 to provide up to 37,000
   AFY of Canal water and 15,000 AFY of WRP10 recycled water to Mid-Valley golf courses.
- In 2016, CVWD provided 19,769 acft of nonpotable water (which includes 9,026 acft of recycled water) to golf courses in the midvalley area. Meeting 93% of their demand.