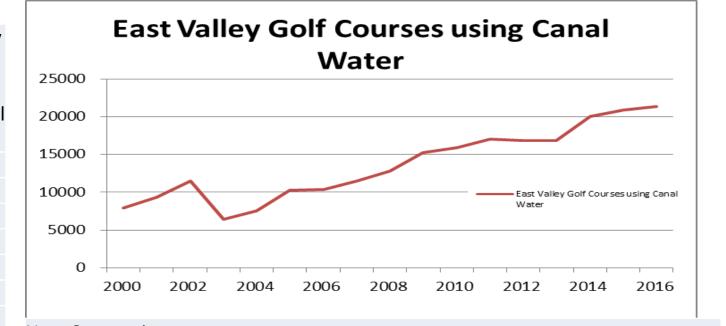

### Nonpotable Water for golf courses

East Valley GC's to Colorado River water:

- Goal = 28,700 afy and in 2016 = 21,352 af
   Mid Valley NPW connections:
- Goal = 52,000 afy and in 2016 = 19,769 af
  - NPW Master Plan underway

In the 2016, East Valley golf courses with access to canal water access, used 21, 352 acft which was 80 percent of demand.

Conversion to canal water by East Valley golf courses will reduce groundwater use by approximately 35,500 AFY. The 5 remaining conversions are expected to be completed by 2021.

|      | East Valley |  |  |
|------|-------------|--|--|
|      | Golf        |  |  |
|      | Courses     |  |  |
|      | using Cana  |  |  |
| Year | Water       |  |  |
| 2000 | 7884.1      |  |  |
| 2001 | 9335.6      |  |  |
| 2002 | 11540.6     |  |  |
| 2003 | 6385.1      |  |  |
| 2004 | 7511.3      |  |  |
| 2005 | 10290.3     |  |  |
| 2006 | 10395.7     |  |  |
| 2007 | 11469.7     |  |  |
| 2008 | 12805.9     |  |  |
| 2009 | 15282.9     |  |  |
| 2010 | 15927.8     |  |  |
| 2011 | 17076.7     |  |  |
| 2012 | 16873.2     |  |  |
| 2013 | 16828.6     |  |  |
| 2014 | 20053.5     |  |  |
| 2015 | 20883.2     |  |  |
| 2016 | 21351.8     |  |  |