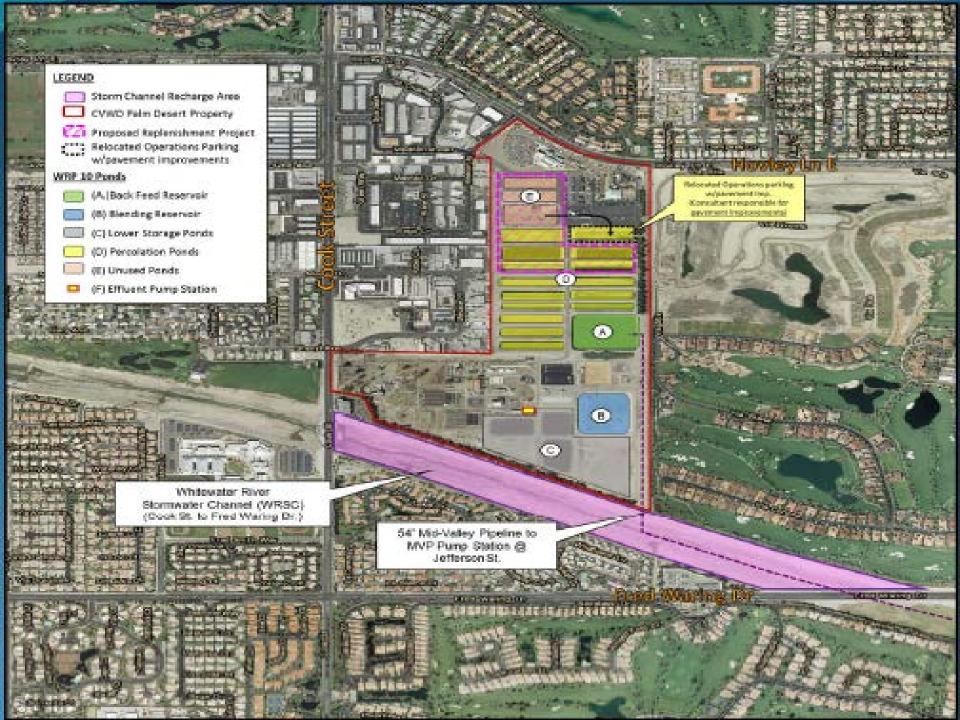

Mid-Valley Pipeline In-Lieu Project

- The MVP delivers canal water to WRP10. Completed in 2009. 7 mile,
   54" pipeline of welded steel with cement mortar lining in the wash.
- Canal water supplements the recycled water supply and provided to golf courses in lieu of their pumping groundwater.
- Completion of the MVP system after 2027 to provide up to 37,000
   AFY of Canal water and 15,000 AFY of WRP10 recycled water to Mid-Valley golf courses.
- In 2016, CVWD provided 19,769 acft of nonpotable water (which includes 9,026 acft of recycled water) to golf courses in the midvalley area. Meeting 93% of their demand.