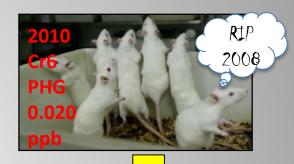

"Only in California"

1999 Cr PHG 2.5 ppb

**MCL** 

Withdrawn

SB 385 (2015)

June 1, 2017 Court
Orders State to withdraw
Cr6 MCL, perform
economic feasibility
analysis & set new MCL

CMTA & Solano Co. Taxpayers

April 15, 2014 Court Orders State to adopt Cr6 MCL at 0.010 mg/L (10 ppb)