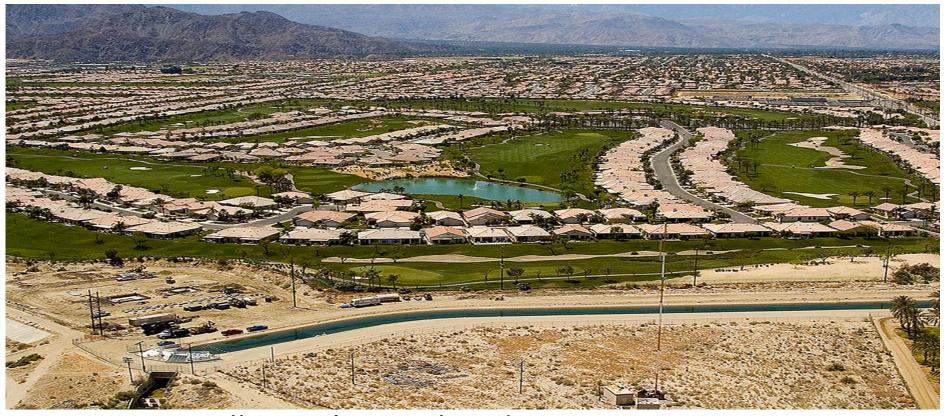

# Golf and Nonpotable Water in the Coachella Valley

## Now, there are 121 golf courses in the valley!

## 106 of the golf courses are within CVWD's boundaries.

| Canal via Canal distribution system        | 30.5 |
|--------------------------------------------|------|
| Future Canal via Canal distribution system |      |
| Canal via Mid Valley Pipeline              | 6    |
| Future Canal via Mid Valley Pipeline       | 17   |
| Recycled water/canal                       | 17.5 |
| Future Recycled water/canal                | 17   |
| Not planned for an Alternate Water Supply  |      |
| Total Golf Courses:                        | 106  |