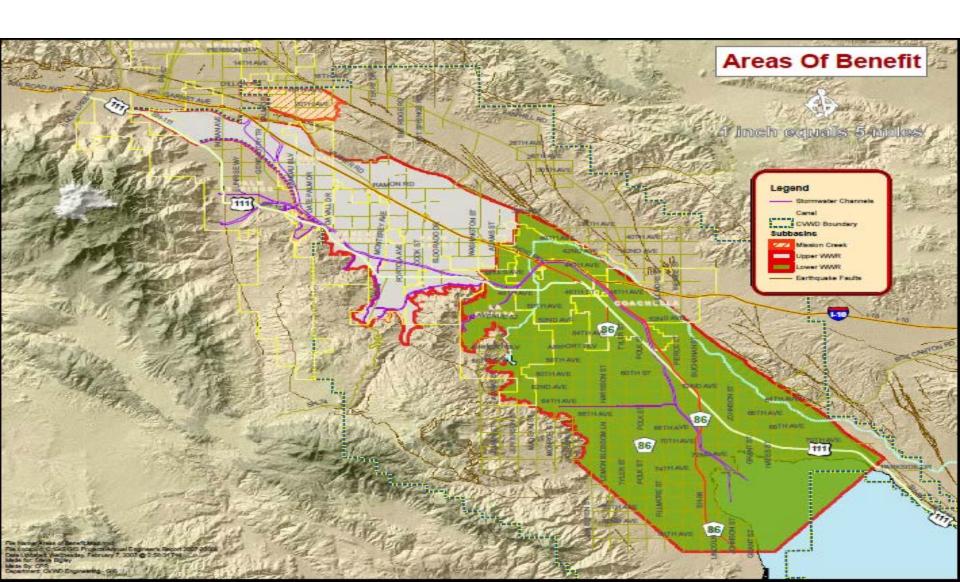

## Nonpotable Water

Types of nonpotable water for golf courses:

- 1. Canal Water
  - -Mid-Valley Pipeline, and
  - -Canal water distribution system.
- 2. Recycled Water
  - -Water Reclamation Plant (WRP7 or WRP10),

Nonpotable customers irrigate with water that is not deemed safe for drinking. They no longer relying primarily on the groundwater, our potable water source, for nonpotable purposes.

### Other sources of golf course irrigation water:

- Groundwater
- Storm water

## Recycled Water

- Recycled water has been a water supply source in the Valley since 1965 at Palm Desert Country Club.
   CVWD acquired this WRP in 1968.
- CVWD has 5 wastewater treatment plants, 2 that provide recycled water for golf course and landscape irrigation.

 CVWD delivers disinfected tertiary recycled water for golf course and landscape irrigation. Municipal wastewater collected from homes and businesses that receives a high level of treatment at a water reclamation plant. It is monitored 24/7, water quality samples are collected and tested to ensure permit regulation limitations are met, so that it can safely be beneficially reused. It is no longer considered wastewater.