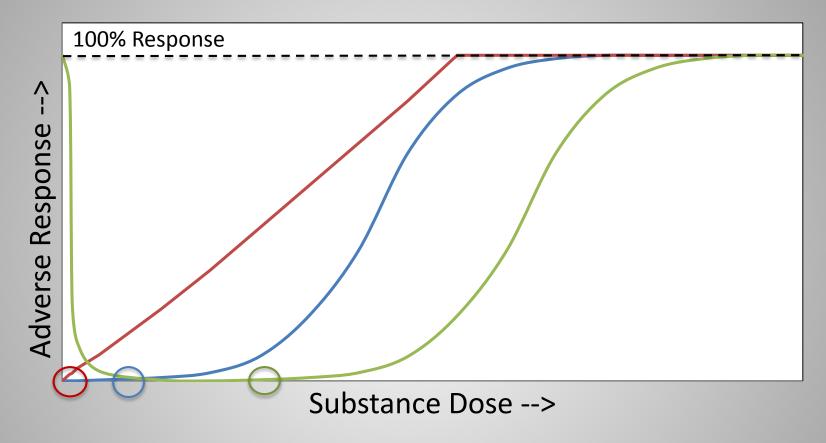

## **Predicting Dose Response**

—Threshold (non-essential) —Linear —Threshold (essential)