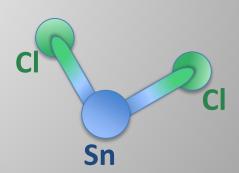

### **Stannous Alternative**

- Approved drinking water additive
  - Solution used to protect pipes
- Salt made of tin & chloride (SnCl2)
- Antioxidant in consumer products
- Reduces Cr6 to Cr3
  - Faster and better than other reductants (e.g., iron, vitamin C)