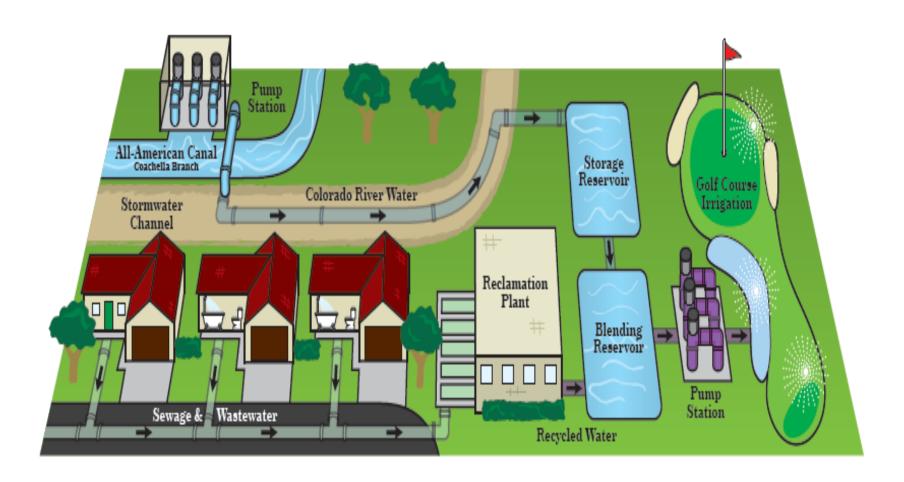

## Recycled Water

- Recycled water has been a water supply source in the Valley since 1965 at Palm Desert Country Club.
   CVWD acquired this WRP in 1968.
- CVWD has 5 wastewater treatment plants, 2 that provide recycled water for golf course and landscape irrigation.

 CVWD delivers disinfected tertiary recycled water for golf course and landscape irrigation. Municipal wastewater collected from homes and businesses that receives a high level of treatment at a water reclamation plant. It is monitored 24/7, water quality samples are collected and tested to ensure permit regulation limitations are met, so that it can safely be beneficially reused. It is no longer considered wastewater.

### Why Do We Recycle Water in Coachella Valley?

- CVWD adopted and is implementing the CVWMP to eliminate overdraft, listed as source substitution for golf courses.
- Irrigating with Recycled water saves groundwater.
- Treatment technology can produce a safe recycled water for any given use.
- Recycled water is a reliable local water supply for irrigation.
- RW is economical—counting all of its benefits.
- Recycled water percolation is highly regulated and will soon require significant upgrades to the WRP treatment process, unless we find a home for it elsewhere...golf courses.
- More affordable to connect golf courses to recycled water than to complete these significant upgrades at the WRP.