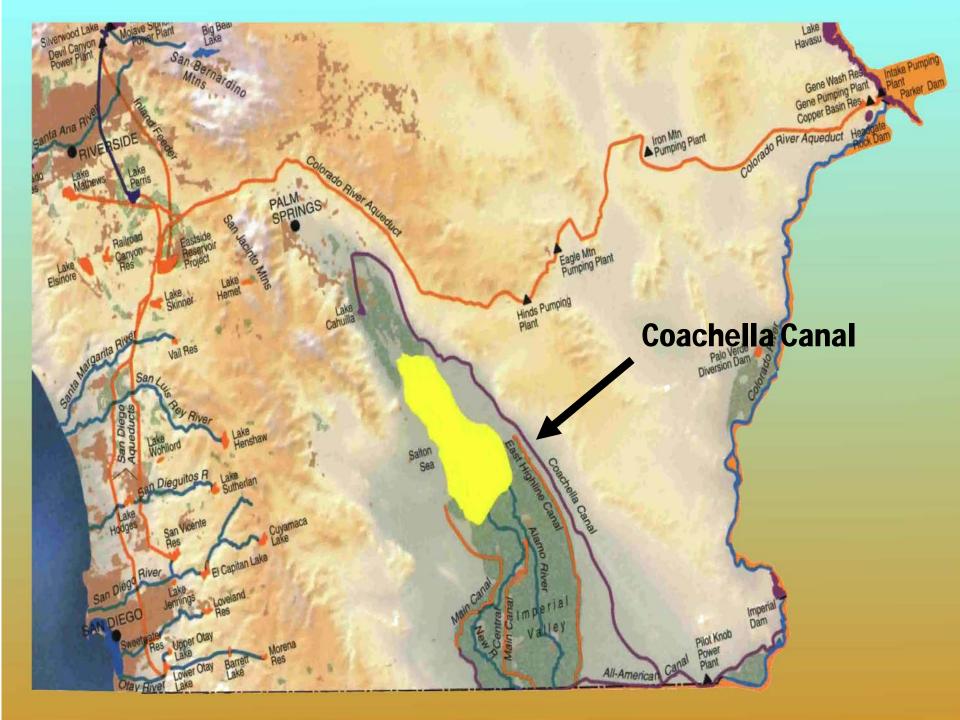

## Nonpotable Water

Types of nonpotable water for golf courses:

- 1. Canal Water
  - -Mid-Valley Pipeline, and
  - -Canal water distribution system.
- 2. Recycled Water
  - -Water Reclamation Plant (WRP7 or WRP10),

Mid-Valley Pipeline In-Lieu Project

- The MVP delivers canal water to WRP10. Completed in 2009. 7 mile,
   54" pipeline of welded steel with cement mortar lining in the wash.
- Canal water supplements the recycled water supply and provided to golf courses in lieu of their pumping groundwater.
- Completion of the MVP system after 2027 to provide up to 37,000
   AFY of Canal water and 15,000 AFY of WRP10 recycled water to Mid-Valley golf courses.
- In 2016, CVWD provided 19,769 acft of nonpotable water (which includes 9,026 acft of recycled water) to golf courses in the midvalley area. Meeting 93% of their demand.