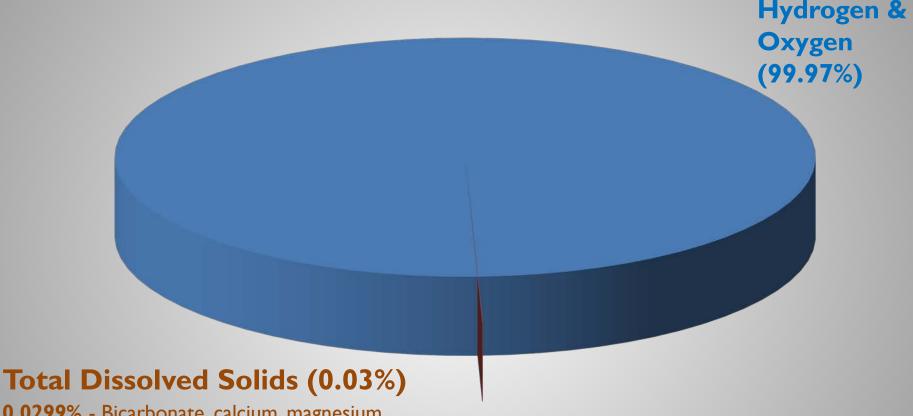

## **Tap Water Content**

**0.0299**% - Bicarbonate, calcium, magnesium, sulfate, sodium, chloride, nitrate, potassium & fluoride

**0.0001%:** - Aluminum, arsenic, barium, copper, chromium, disinfection by-products, iron, lead, molybdenum, organic compounds, selenium, strontium, uranium & vanadium